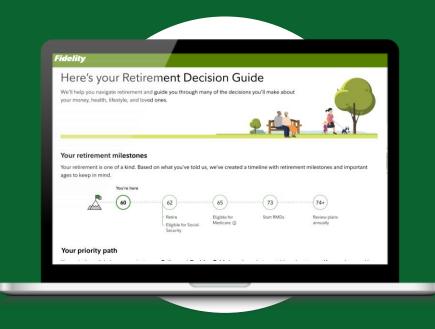

## 60% of employees

Say retirement preparation makes them feel stressed<sup>1</sup>

\*Screenshot is for illustrative purposes only and subject to change.

The Retirement Decision Guide helps employees:

- Generate a pathway to retirement based on decisions most important to them
- Access educational information and tools on priority topics including social security, investment strategy, healthcare, cashflow, and estate planning
- Feel more confident and supported as they transition to retirement